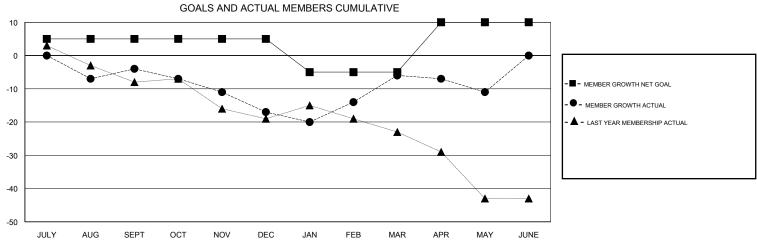

## JOOST PAIJMANS **LOCATION ENGLAND GMT CA** Clubs Members RESULTS FOR 2018-2019 RESULTS FOR 2018-2019 NEW CLUB GOAL NEW CLUBS DROPPED CLUBS MEMBER GROWTH NET MEMBER GROWTH DROPPED QUARTER QUARTER GOAL ACTUAL MEMBERS ACTUAL (including transfers) 0 0 0 5 17 18 JULY/AUG/SEPT JULY/AUG/SEPT 0 0 0 7 19 OCT/NOV/DEC OCT/NOV/DEC 0 0 0 30 -10 19 JAN/FEB/MAR JAN/FEB/MAR 1 0 0 18 15 14 APR/MAY/JUNE APR/MAY/JUNE